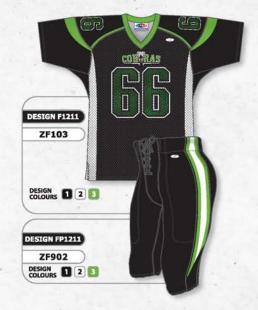

# **ZF100 SERIES**

# STANDARD FEATURES

- HEMMED QUARTER SLEEVES
- · SIDE SLITS
- GUSSETS
- SELF FABRIC NECK
- DOUBLE SHOULDERS
- COVERSEAM

(on shoulders & arm openings)

# SIZES

ADULT: S - 2XL + OVERSIZE YOUTH: S - XL

· SQUARE SHOULDERS CROSSOVER V-NECK

 ROUND SHOULDERS · CROSSOVER V-NECK

ARCHED SHOULDERS · DEEP V-NECK

CROSSOVER V-NECK

# ZF902