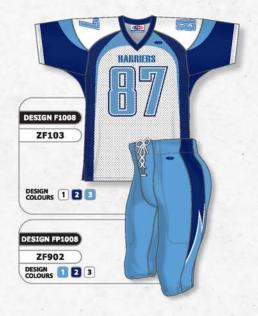

# **ZF100 SERIES**

# STANDARD FEATURES

- HEMMED QUARTER SLEEVES
- · SIDE SLITS
- GUSSETS
- SELF FABRIC NECK
- DOUBLE SHOULDERS
- COVERSEAM

(on shoulders & arm openings)

# SIZES

ADULT: S - 2XL + OVERSIZE YOUTH: S - XL

· SQUARE SHOULDERS CROSSOVER V-NECK

 ROUND SHOULDERS · CROSSOVER V-NECK

ARCHED SHOULDERS · DEEP V-NECK

CROSSOVER V-NECK

### **ZF900 SERIES FOOTBALL PANTS**

# STANDARD FEATURES

- SPANDEX
- MESH PAD POCKETS
- TUNNEL ELASTIC WAIST WITH LACE FLY
- COVERSEAM

# SIZES

ADULT: S - 2XL + OVERSIZE YOUTH: S - XL