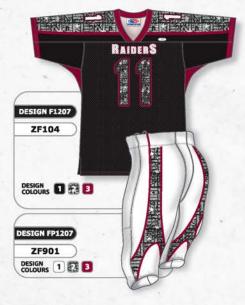

# **ZF100 SERIES**

# STANDARD FEATURES

- HEMMED QUARTER SLEEVES
- · SIDE SLITS
- GUSSETS
- SELF FABRIC NECK
- DOUBLE SHOULDERS
- COVERSEAM

(on shoulders & arm openings)

# SIZES

ADULT: S - 2XL + OVERSIZE YOUTH: S - XL

· SQUARE SHOULDERS CROSSOVER V-NECK

 ROUND SHOULDERS · CROSSOVER V-NECK

ARCHED SHOULDERS · DEEP V-NECK

CROSSOVER V-NECK

# ZF901

# STANDARD FEATURES

- · SPANDEX
- MESH PAD POCKETS
- TUNNEL ELASTIC WAIST WITH LACE FLY
- COVERSEAM

# PLUS

· SPANDEX SIDE INSERTS SIZES

ADULT: S - 2XL + OVERSIZE YOUTH: S - XL