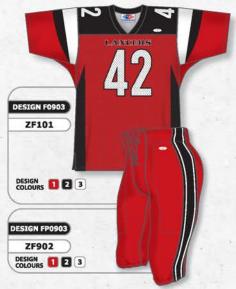

SQUARE SHOULDERS

CROSSOVER V-NECK

# ZF302



ROUND SHOULDERS

· CROSSOVER V-NECK

# **ZF303**



 ARCHED SHOULDERS · DEEP V-NECK



CROSSOVER V-NECK

# **STANDARD**

# **QUARTER SLEEVE**



# **OPTIONAL SLEEVE STYLES**



MID SLEEVE

HEMMED WITH ELASTIC SLEEVE ENDS



### **ZF900 SERIES FOOTBALL PANTS**

# STANDARD FEATURES

- SPANDEX
- MESH PAD POCKETS
- TUNNEL ELASTIC WAIST WITH LACE FLY
- COVERSEAM

# SIZES

ADULT: S - 2XL + OVERSIZE YOUTH: S - XL

# ZF901



# STANDARD FEATURES

- · SPANDEX
- MESH PAD POCKETS
- TUNNEL ELASTIC WAIST WITH LACE FLY
- COVERSEAM

# PLUS

· SPANDEX SIDE INSERTS SIZES

ADULT: S - 2XL + OVERSIZE YOUTH: S - XL

# ZF902





# **SUBLIMATION**

# SUBLIMATED FOOTBALL UNIFORMS