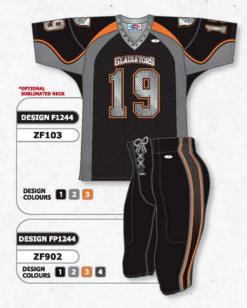

# **CUSTOM SUBLIMATION FOOTBALL PATTERNS**

# **ZF100 SERIES**

# STANDARD FEATURES

- HEMMED QUARTER SLEEVES
- · SIDE SLITS
- GUSSETS
- SELF FABRIC NECK
- DOUBLE SHOULDERS
- COVERSEAM

(on shoulders & arm openings)

# SIZES

ADULT: S - 2XL + OVERSIZE YOUTH: S - XL

· SQUARE SHOULDERS CROSSOVER V-NECK

 ROUND SHOULDERS · CROSSOVER V-NECK

ARCHED SHOULDERS · DEEP V-NECK

CROSSOVER V-NECK

# ZF902