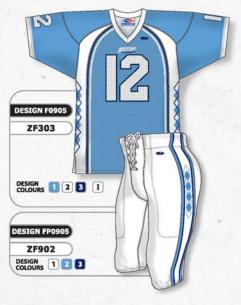

# **ZF300 SERIES**

# STANDARD FEATURES

- HEMMED QUARTER SLEEVES WITH LARGER ARMHOLE
- · SIDE SLITS
- SELF FABRIC NECK
- DOUBLE SHOULDERS
- COVERSEAM
- (on shoulders & arm openings)
- 1 PIECE SPANDEX SIDE INSERTS

ADULT: S - 2XL + OVERSIZE YOUTH: S - XL

# **ZF303**

 ARCHED SHOULDERS · DEEP V-NECK

CROSSOVER V-NECK

### **ZF900 SERIES FOOTBALL PANTS**

# STANDARD FEATURES

- SPANDEX
- MESH PAD POCKETS
- TUNNEL ELASTIC WAIST WITH LACE FLY
- COVERSEAM

# SIZES

ADULT: S - 2XL + OVERSIZE YOUTH: S - XL

# ZF902