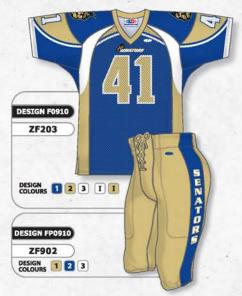

# **ZF200 SERIES**

## STANDARD FEATURES

- HEMMED QUARTER SLEEVES
- SIDE SLITS
- GUSSETS
- SELF FABRIC NECK
- DOUBLE SHOULDERS
- COVERSEAM
- (on shoulders & arm openings)
- 2 PIECE SPANDEX SIDE INSERTS

ADULT: S - 2XL + OVERSIZE YOUTH: S - XL

• SQUARE SHOULDERS

ROUND SHOULDERS

CROSSOVER V-NECK

 ARCHED SHOULDERS · DEEP V-NECK

• T SHOULDERS CROSSOVER V-NECK

**ZF304** 

### **ZF900 SERIES FOOTBALL PANTS**

# STANDARD FEATURES

- SPANDEX
- MESH PAD POCKETS
- TUNNEL ELASTIC WAIST WITH LACE FLY
- COVERSEAM

# SIZES

ADULT: S - 2XL + OVERSIZE YOUTH: S - XL

# ZF902