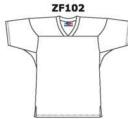

# **ZF100 SERIES**

# STANDARD FEATURES

- HEMMED QUARTER SLEEVES
- · SIDE SLITS
- GUSSETS
- SELF FABRIC NECK
- DOUBLE SHOULDERS
- COVERSEAM

(on shoulders & arm openings)

# SIZES

ADULT: S - 2XL + OVERSIZE YOUTH: S - XL

· SQUARE SHOULDERS CROSSOVER V-NECK

 ROUND SHOULDERS · CROSSOVER V-NECK

ARCHED SHOULDERS · DEEP V-NECK

CROSSOVER V-NECK