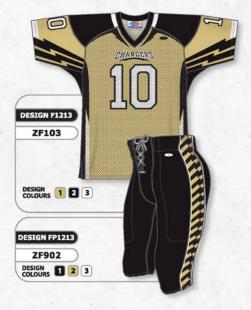

SPANDEX SIDE INSERTS

ADULT: S - 2XL + OVERSIZE YOUTH: S - XL



SQUARE SHOULDERS

CROSSOVER V-NECK

# ZF302



ROUND SHOULDERS

· CROSSOVER V-NECK

# **ZF303**



 ARCHED SHOULDERS · DEEP V-NECK



CROSSOVER V-NECK

# **STANDARD**

# **QUARTER SLEEVE**



# **OPTIONAL SLEEVE STYLES**



MID SLEEVE

HEMMED WITH ELASTIC SLEEVE ENDS



### **ZF900 SERIES FOOTBALL PANTS**

# STANDARD FEATURES

- SPANDEX
- MESH PAD POCKETS
- TUNNEL ELASTIC WAIST WITH LACE FLY
- COVERSEAM

# SIZES

ADULT: S - 2XL + OVERSIZE YOUTH: S - XL

# ZF901



# STANDARD FEATURES

- · SPANDEX
- MESH PAD POCKETS
- TUNNEL ELASTIC WAIST WITH LACE FLY
- COVERSEAM

# PLUS

· SPANDEX SIDE INSERTS SIZES

ADULT: S - 2XL + OVERSIZE YOUTH: S - XL

# ZF902





# **SUBLIMATION**

# SUBLIMATED FOOTBALL UNIFORMS