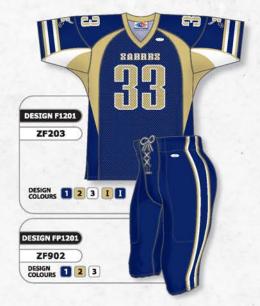

openings)
- 1 PIECE SPANDEX SIDE INSERTS

ADULT: S - 2XL + OVERSIZE YOUTH: S - XL



SQUARE SHOULDERS

CROSSOVER V-NECK

# ZF302



ROUND SHOULDERS

· CROSSOVER V-NECK

# **ZF303**



 ARCHED SHOULDERS · DEEP V-NECK



CROSSOVER V-NECK

# **STANDARD**

# **QUARTER SLEEVE**



# **OPTIONAL SLEEVE STYLES**



MID SLEEVE

HEMMED WITH ELASTIC SLEEVE ENDS



### **ZF900 SERIES FOOTBALL PANTS**

# STANDARD FEATURES

- SPANDEX
- MESH PAD POCKETS
- TUNNEL ELASTIC WAIST WITH LACE FLY
- COVERSEAM

# SIZES

ADULT: S - 2XL + OVERSIZE YOUTH: S - XL

# ZF901



# STANDARD FEATURES

- · SPANDEX
- MESH PAD POCKETS
- TUNNEL ELASTIC WAIST WITH LACE FLY
- COVERSEAM

# PLUS

· SPANDEX SIDE INSERTS SIZES

ADULT: S - 2XL + OVERSIZE YOUTH: S - XL

# ZF902





# **SUBLIMATION**

# SUBLIMATED FOOTBALL UNIFORMS