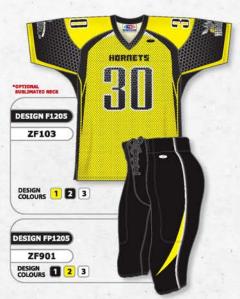

ngs)
- 1 PIECE SPANDEX SIDE INSERTS

ADULT: S - 2XL + OVERSIZE YOUTH: S - XL



SQUARE SHOULDERS

CROSSOVER V-NECK

# ZF302



ROUND SHOULDERS

· CROSSOVER V-NECK

# **ZF303**



 ARCHED SHOULDERS · DEEP V-NECK



CROSSOVER V-NECK

# **STANDARD**

# **QUARTER SLEEVE**



# **OPTIONAL SLEEVE STYLES**



MID SLEEVE

HEMMED WITH ELASTIC SLEEVE ENDS



### **ZF900 SERIES FOOTBALL PANTS**

# STANDARD FEATURES

- SPANDEX
- MESH PAD POCKETS
- TUNNEL ELASTIC WAIST WITH LACE FLY
- COVERSEAM

# SIZES

ADULT: S - 2XL + OVERSIZE YOUTH: S - XL

# ZF901



# STANDARD FEATURES

- · SPANDEX
- MESH PAD POCKETS
- TUNNEL ELASTIC WAIST WITH LACE FLY
- COVERSEAM

# PLUS

· SPANDEX SIDE INSERTS SIZES

ADULT: S - 2XL + OVERSIZE YOUTH: S - XL

# ZF902





# **SUBLIMATION**

# SUBLIMATED FOOTBALL UNIFORMS