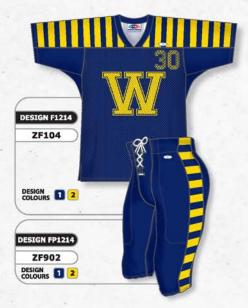

PANDEX SIDE INSERTS

ADULT: S - 2XL + OVERSIZE YOUTH: S - XL



SQUARE SHOULDERS

CROSSOVER V-NECK

# ZF302



ROUND SHOULDERS

· CROSSOVER V-NECK

# **ZF303**



 ARCHED SHOULDERS · DEEP V-NECK



CROSSOVER V-NECK

# **STANDARD**

# **QUARTER SLEEVE**



# **OPTIONAL SLEEVE STYLES**



MID SLEEVE

HEMMED WITH ELASTIC SLEEVE ENDS



### **ZF900 SERIES FOOTBALL PANTS**

# STANDARD FEATURES

- SPANDEX
- MESH PAD POCKETS
- TUNNEL ELASTIC WAIST WITH LACE FLY
- COVERSEAM

# SIZES

ADULT: S - 2XL + OVERSIZE YOUTH: S - XL

# ZF901



# STANDARD FEATURES

- · SPANDEX
- MESH PAD POCKETS
- TUNNEL ELASTIC WAIST WITH LACE FLY
- COVERSEAM

# PLUS

· SPANDEX SIDE INSERTS SIZES

ADULT: S - 2XL + OVERSIZE YOUTH: S - XL

# ZF902





# **SUBLIMATION**

# SUBLIMATED FOOTBALL UNIFORMS