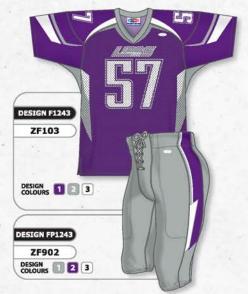

# **CUSTOM SUBLIMATION FOOTBALL PATTERNS**

# **ZF100 SERIES**

# STANDARD FEATURES

- HEMMED QUARTER SLEEVES
- · SIDE SLITS
- GUSSETS
- SELF FABRIC NECK
- DOUBLE SHOULDERS
- COVERSEAM

(on shoulders & arm openings)

# SIZES

ADULT: S - 2XL + OVERSIZE YOUTH: S - XL

· SQUARE SHOULDERS CROSSOVER V-NECK

 ROUND SHOULDERS · CROSSOVER V-NECK

ARCHED SHOULDERS · DEEP V-NECK

CROSSOVER V-NECK

# ZF902