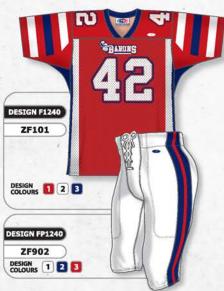

L + OVERSIZE YOUTH: S - XL



SQUARE SHOULDERS

CROSSOVER V-NECK

# ZF302



ROUND SHOULDERS

· CROSSOVER V-NECK

# **ZF303**



 ARCHED SHOULDERS · DEEP V-NECK



CROSSOVER V-NECK

# **STANDARD**

# **QUARTER SLEEVE**



# **OPTIONAL SLEEVE STYLES**



MID SLEEVE

HEMMED WITH ELASTIC SLEEVE ENDS



### **ZF900 SERIES FOOTBALL PANTS**

# STANDARD FEATURES

- SPANDEX
- MESH PAD POCKETS
- TUNNEL ELASTIC WAIST WITH LACE FLY
- COVERSEAM

# SIZES

ADULT: S - 2XL + OVERSIZE YOUTH: S - XL

# ZF901



# STANDARD FEATURES

- · SPANDEX
- MESH PAD POCKETS
- TUNNEL ELASTIC WAIST WITH LACE FLY
- COVERSEAM

# PLUS

· SPANDEX SIDE INSERTS SIZES

ADULT: S - 2XL + OVERSIZE YOUTH: S - XL

# ZF902





# **SUBLIMATION**

# SUBLIMATED FOOTBALL UNIFORMS