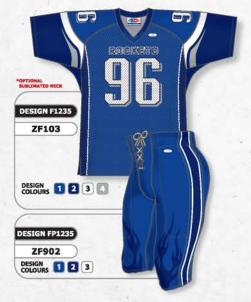

# **ZF100 SERIES**

# STANDARD FEATURES

- HEMMED QUARTER SLEEVES
- · SIDE SLITS
- GUSSETS
- SELF FABRIC NECK
- DOUBLE SHOULDERS
- COVERSEAM

(on shoulders & arm openings)

# SIZES

ADULT: S - 2XL + OVERSIZE YOUTH: S - XL

· SQUARE SHOULDERS CROSSOVER V-NECK

 ROUND SHOULDERS · CROSSOVER V-NECK

ARCHED SHOULDERS · DEEP V-NECK

CROSSOVER V-NECK

### **ZF900 SERIES FOOTBALL PANTS**

# STANDARD FEATURES

- · SPANDEX
- MESH PAD POCKETS
- TUNNEL ELASTIC WAIST WITH LACE FLY
- COVERSEAM

# PLUS

· SPANDEX SIDE INSERTS SIZES

ADULT: S - 2XL + OVERSIZE YOUTH: S - XL

# ZF902