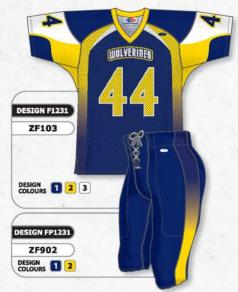

# **ZF100 SERIES**

# STANDARD FEATURES

- HEMMED QUARTER SLEEVES
- · SIDE SLITS
- GUSSETS
- SELF FABRIC NECK
- DOUBLE SHOULDERS
- COVERSEAM

(on shoulders & arm openings)

# SIZES

ADULT: S - 2XL + OVERSIZE YOUTH: S - XL

· SQUARE SHOULDERS CROSSOVER V-NECK

 ROUND SHOULDERS · CROSSOVER V-NECK

ARCHED SHOULDERS · DEEP V-NECK

CROSSOVER V-NECK

# ZF902