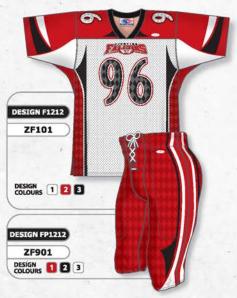

IECE SPANDEX SIDE INSERTS

ADULT: S - 2XL + OVERSIZE YOUTH: S - XL



SQUARE SHOULDERS

CROSSOVER V-NECK

# ZF302



ROUND SHOULDERS

· CROSSOVER V-NECK

# **ZF303**



 ARCHED SHOULDERS · DEEP V-NECK



CROSSOVER V-NECK

# **STANDARD**

# **QUARTER SLEEVE**



# **OPTIONAL SLEEVE STYLES**



MID SLEEVE

HEMMED WITH ELASTIC SLEEVE ENDS



### **ZF900 SERIES FOOTBALL PANTS**

# STANDARD FEATURES

- SPANDEX
- MESH PAD POCKETS
- TUNNEL ELASTIC WAIST WITH LACE FLY
- COVERSEAM

# SIZES

ADULT: S - 2XL + OVERSIZE YOUTH: S - XL

# ZF901



# STANDARD FEATURES

- · SPANDEX
- MESH PAD POCKETS
- TUNNEL ELASTIC WAIST WITH LACE FLY
- COVERSEAM

# PLUS

· SPANDEX SIDE INSERTS SIZES

ADULT: S - 2XL + OVERSIZE YOUTH: S - XL

# ZF902





# **SUBLIMATION**

# SUBLIMATED FOOTBALL UNIFORMS