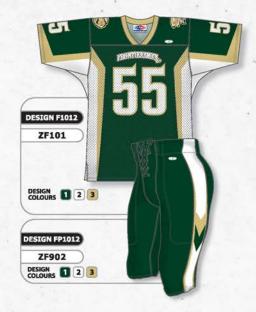

# **ZF300 SERIES**

# STANDARD FEATURES

- HEMMED QUARTER SLEEVES WITH LARGER ARMHOLE
- · SIDE SLITS
- SELF FABRIC NECK
- DOUBLE SHOULDERS
- COVERSEAM
- (on shoulders & arm openings)
- 1 PIECE SPANDEX SIDE INSERTS

ADULT: S - 2XL + OVERSIZE YOUTH: S - XL

SQUARE SHOULDERS

CROSSOVER V-NECK

### **ZF900 SERIES FOOTBALL PANTS**

# STANDARD FEATURES

- SPANDEX
- MESH PAD POCKETS
- TUNNEL ELASTIC WAIST WITH LACE FLY
- COVERSEAM

# SIZES

ADULT: S - 2XL + OVERSIZE YOUTH: S - XL