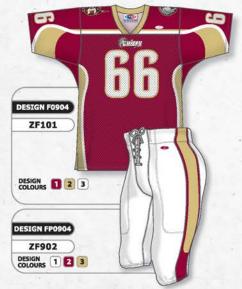

# **ZF100 SERIES**

# STANDARD FEATURES

- HEMMED QUARTER SLEEVES
- · SIDE SLITS
- GUSSETS
- SELF FABRIC NECK
- DOUBLE SHOULDERS
- COVERSEAM

(on shoulders & arm openings)

# SIZES

ADULT: S - 2XL + OVERSIZE YOUTH: S - XL

· SQUARE SHOULDERS CROSSOVER V-NECK

 ROUND SHOULDERS · CROSSOVER V-NECK

ARCHED SHOULDERS · DEEP V-NECK

CROSSOVER V-NECK

### **ZF900 SERIES FOOTBALL PANTS**

# STANDARD FEATURES

- SPANDEX
- MESH PAD POCKETS
- TUNNEL ELASTIC WAIST WITH LACE FLY
- COVERSEAM

# SIZES

ADULT: S - 2XL + OVERSIZE YOUTH: S - XL

# ZF901