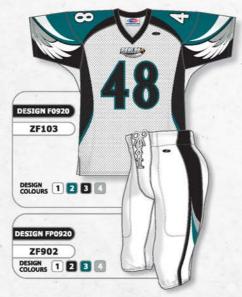

SOVER V-NECK

# ZF302



ROUND SHOULDERS

· CROSSOVER V-NECK

# **ZF303**



 ARCHED SHOULDERS · DEEP V-NECK



CROSSOVER V-NECK

# **STANDARD**

# **QUARTER SLEEVE**



# **OPTIONAL SLEEVE STYLES**



MID SLEEVE

HEMMED WITH ELASTIC SLEEVE ENDS



### **ZF900 SERIES FOOTBALL PANTS**

# STANDARD FEATURES

- SPANDEX
- MESH PAD POCKETS
- TUNNEL ELASTIC WAIST WITH LACE FLY
- COVERSEAM

# SIZES

ADULT: S - 2XL + OVERSIZE YOUTH: S - XL

# ZF901



# STANDARD FEATURES

- · SPANDEX
- MESH PAD POCKETS
- TUNNEL ELASTIC WAIST WITH LACE FLY
- COVERSEAM

# PLUS

· SPANDEX SIDE INSERTS SIZES

ADULT: S - 2XL + OVERSIZE YOUTH: S - XL

# ZF902





# **SUBLIMATION**

# SUBLIMATED FOOTBALL UNIFORMS