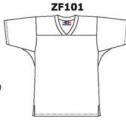

# **ZF100 SERIES**

# STANDARD FEATURES

- HEMMED QUARTER SLEEVES
- · SIDE SLITS
- GUSSETS
- SELF FABRIC NECK
- DOUBLE SHOULDERS
- COVERSEAM

(on shoulders & arm openings)

# SIZES

ADULT: S - 2XL + OVERSIZE YOUTH: S - XL

· SQUARE SHOULDERS CROSSOVER V-NECK

 ROUND SHOULDERS · CROSSOVER V-NECK

ARCHED SHOULDERS · DEEP V-NECK

CROSSOVER V-NECK