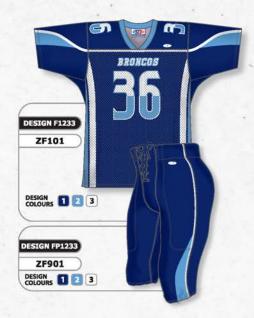

# **ZF100 SERIES**

# STANDARD FEATURES

- HEMMED QUARTER SLEEVES
- · SIDE SLITS
- GUSSETS
- SELF FABRIC NECK
- DOUBLE SHOULDERS
- COVERSEAM

(on shoulders & arm openings)

# SIZES

ADULT: S - 2XL + OVERSIZE YOUTH: S - XL

· SQUARE SHOULDERS CROSSOVER V-NECK

 ROUND SHOULDERS · CROSSOVER V-NECK

ARCHED SHOULDERS · DEEP V-NECK

CROSSOVER V-NECK

### **ZF900 SERIES FOOTBALL PANTS**

# STANDARD FEATURES

- SPANDEX
- MESH PAD POCKETS
- TUNNEL ELASTIC WAIST WITH LACE FLY
- COVERSEAM

# SIZES

ADULT: S - 2XL + OVERSIZE YOUTH: S - XL

# ZF901