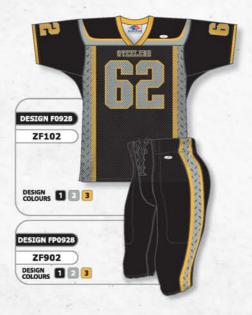

NECK

# ZF302



ROUND SHOULDERS

· CROSSOVER V-NECK

# **ZF303**



 ARCHED SHOULDERS · DEEP V-NECK



CROSSOVER V-NECK

# **STANDARD**

# **QUARTER SLEEVE**



# **OPTIONAL SLEEVE STYLES**



MID SLEEVE

HEMMED WITH ELASTIC SLEEVE ENDS



### **ZF900 SERIES FOOTBALL PANTS**

# STANDARD FEATURES

- SPANDEX
- MESH PAD POCKETS
- TUNNEL ELASTIC WAIST WITH LACE FLY
- COVERSEAM

# SIZES

ADULT: S - 2XL + OVERSIZE YOUTH: S - XL

# ZF901



# STANDARD FEATURES

- · SPANDEX
- MESH PAD POCKETS
- TUNNEL ELASTIC WAIST WITH LACE FLY
- COVERSEAM

# PLUS

· SPANDEX SIDE INSERTS SIZES

ADULT: S - 2XL + OVERSIZE YOUTH: S - XL

# ZF902





# **SUBLIMATION**

# SUBLIMATED FOOTBALL UNIFORMS