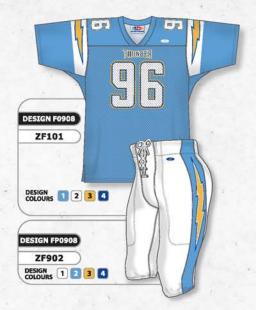

# **ZF100 SERIES**

# STANDARD FEATURES

- HEMMED QUARTER SLEEVES
- · SIDE SLITS
- GUSSETS
- SELF FABRIC NECK
- DOUBLE SHOULDERS
- COVERSEAM

(on shoulders & arm openings)

# SIZES

ADULT: S - 2XL + OVERSIZE YOUTH: S - XL

· SQUARE SHOULDERS CROSSOVER V-NECK

 ROUND SHOULDERS · CROSSOVER V-NECK

ARCHED SHOULDERS · DEEP V-NECK

CROSSOVER V-NECK

### **ZF900 SERIES FOOTBALL PANTS**

# STANDARD FEATURES

- SPANDEX
- MESH PAD POCKETS
- TUNNEL ELASTIC WAIST WITH LACE FLY
- COVERSEAM

# SIZES

ADULT: S - 2XL + OVERSIZE YOUTH: S - XL

# ZF902