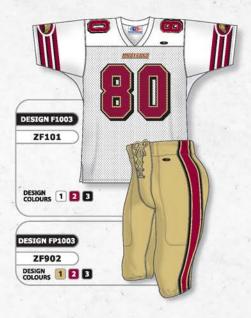

TH: S - XL



SQUARE SHOULDERS

CROSSOVER V-NECK

# ZF302



ROUND SHOULDERS

· CROSSOVER V-NECK

# **ZF303**



 ARCHED SHOULDERS · DEEP V-NECK



CROSSOVER V-NECK

# **STANDARD**

# **QUARTER SLEEVE**



# **OPTIONAL SLEEVE STYLES**



MID SLEEVE

HEMMED WITH ELASTIC SLEEVE ENDS



### **ZF900 SERIES FOOTBALL PANTS**

# STANDARD FEATURES

- SPANDEX
- MESH PAD POCKETS
- TUNNEL ELASTIC WAIST WITH LACE FLY
- COVERSEAM

# SIZES

ADULT: S - 2XL + OVERSIZE YOUTH: S - XL

# ZF901



# STANDARD FEATURES

- · SPANDEX
- MESH PAD POCKETS
- TUNNEL ELASTIC WAIST WITH LACE FLY
- COVERSEAM

# PLUS

· SPANDEX SIDE INSERTS SIZES

ADULT: S - 2XL + OVERSIZE YOUTH: S - XL

# ZF902





# **SUBLIMATION**

# SUBLIMATED FOOTBALL UNIFORMS