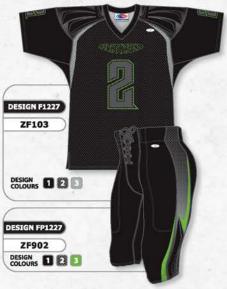

# **ZF100 SERIES**

# STANDARD FEATURES

- HEMMED QUARTER SLEEVES
- · SIDE SLITS
- GUSSETS
- SELF FABRIC NECK
- DOUBLE SHOULDERS
- COVERSEAM

(on shoulders & arm openings)

# SIZES

ADULT: S - 2XL + OVERSIZE YOUTH: S - XL

· SQUARE SHOULDERS CROSSOVER V-NECK

 ROUND SHOULDERS · CROSSOVER V-NECK

ARCHED SHOULDERS · DEEP V-NECK

CROSSOVER V-NECK

# ZF902