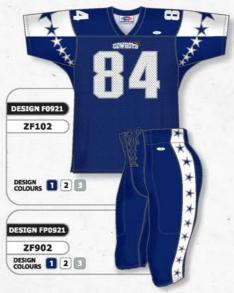

VER V-NECK

# ZF302



ROUND SHOULDERS

· CROSSOVER V-NECK

# **ZF303**



 ARCHED SHOULDERS · DEEP V-NECK



CROSSOVER V-NECK

# **STANDARD**

# **QUARTER SLEEVE**



# **OPTIONAL SLEEVE STYLES**



MID SLEEVE

HEMMED WITH ELASTIC SLEEVE ENDS



### **ZF900 SERIES FOOTBALL PANTS**

# STANDARD FEATURES

- SPANDEX
- MESH PAD POCKETS
- TUNNEL ELASTIC WAIST WITH LACE FLY
- COVERSEAM

# SIZES

ADULT: S - 2XL + OVERSIZE YOUTH: S - XL

# ZF901



# STANDARD FEATURES

- · SPANDEX
- MESH PAD POCKETS
- TUNNEL ELASTIC WAIST WITH LACE FLY
- COVERSEAM

# PLUS

· SPANDEX SIDE INSERTS SIZES

ADULT: S - 2XL + OVERSIZE YOUTH: S - XL

# ZF902





# **SUBLIMATION**

# SUBLIMATED FOOTBALL UNIFORMS