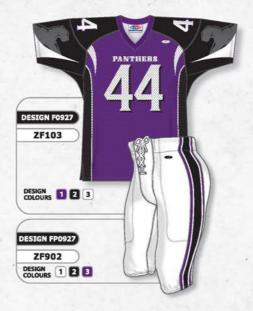

V-NECK

# ZF302



ROUND SHOULDERS

· CROSSOVER V-NECK

# **ZF303**



 ARCHED SHOULDERS · DEEP V-NECK



CROSSOVER V-NECK

# **STANDARD**

# **QUARTER SLEEVE**



# **OPTIONAL SLEEVE STYLES**



MID SLEEVE

HEMMED WITH ELASTIC SLEEVE ENDS



### **ZF900 SERIES FOOTBALL PANTS**

# STANDARD FEATURES

- SPANDEX
- MESH PAD POCKETS
- TUNNEL ELASTIC WAIST WITH LACE FLY
- COVERSEAM

# SIZES

ADULT: S - 2XL + OVERSIZE YOUTH: S - XL

# ZF901



# STANDARD FEATURES

- · SPANDEX
- MESH PAD POCKETS
- TUNNEL ELASTIC WAIST WITH LACE FLY
- COVERSEAM

# PLUS

· SPANDEX SIDE INSERTS SIZES

ADULT: S - 2XL + OVERSIZE YOUTH: S - XL

# ZF902





# **SUBLIMATION**

# SUBLIMATED FOOTBALL UNIFORMS