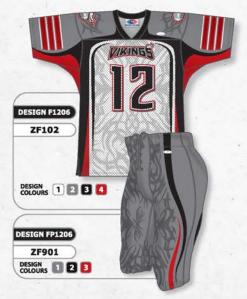

# **ZF100 SERIES**

# STANDARD FEATURES

- HEMMED QUARTER SLEEVES
- · SIDE SLITS
- GUSSETS
- SELF FABRIC NECK
- DOUBLE SHOULDERS
- COVERSEAM

(on shoulders & arm openings)

# SIZES

ADULT: S - 2XL + OVERSIZE YOUTH: S - XL

· SQUARE SHOULDERS CROSSOVER V-NECK

 ROUND SHOULDERS · CROSSOVER V-NECK

ARCHED SHOULDERS · DEEP V-NECK

CROSSOVER V-NECK

# ZF901

# STANDARD FEATURES

- · SPANDEX
- MESH PAD POCKETS
- TUNNEL ELASTIC WAIST WITH LACE FLY
- COVERSEAM

# PLUS

· SPANDEX SIDE INSERTS SIZES

ADULT: S - 2XL + OVERSIZE YOUTH: S - XL