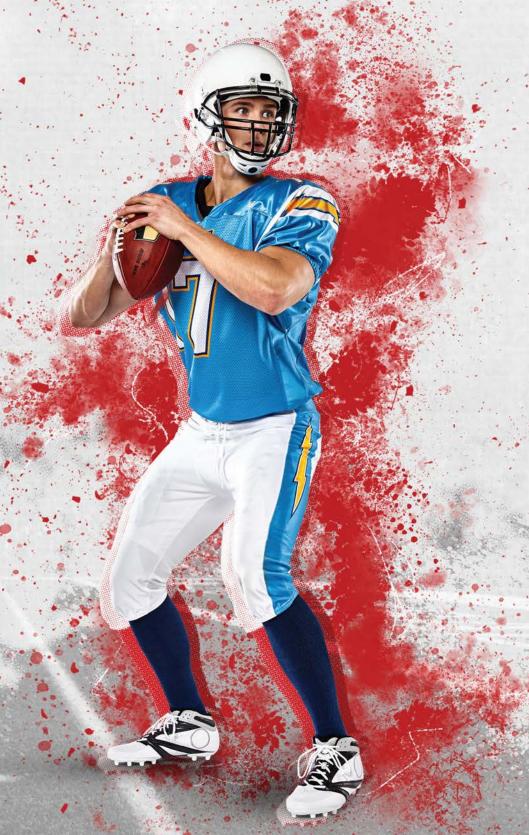

# FOOTBALL

# 139 FOOTBALL

- DURASTAR MESH BODY 100% POLYESTER
- AK-SHEEN SHOULDERS AND SLEEVES 100% POLYESTER
- SPANDEX SIDE INSERTS
- ELASTIC CUFFS

**AVAILABLE IN CUSTOM F200** 

- DURASTAR MESH BODY 100% POLYESTER
- AK-SHEEN SHOULDERS AND SLEEVES 100% POLYESTER