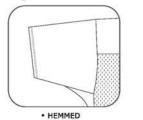

# STANDARD FEATURES

- HEMMED QUARTER SLEEVES
- · SIDE SLITS
- GUSSETS
- SELF FABRIC NECK
- DOUBLE SHOULDERS
- COVERSEAM

(on shoulders & arm openings)

## STANDARD FEATURES

- HEMMED QUARTER SLEEVES
- SIDE SLITS
- GUSSETS
- SELF FABRIC NECK
- DOUBLE SHOULDERS
- COVERSEAM
- (on shoulders & arm openings)
- 2 PIECE SPANDEX SIDE INSERTS

ADULT: S - 2XL + OVERSIZE YOUTH: S - XL

# STANDARD FEATURES

- HEMMED QUARTER SLEEVES WITH LARGER ARMHOLE
- · SIDE SLITS
- SELF FABRIC NECK
- DOUBLE SHOULDERS
- COVERSEAM
- (on shoulders & arm openings)
- 1 PIECE SPANDEX SIDE INSERTS

ADULT: S - 2XL + OVERSIZE YOUTH: S - XL