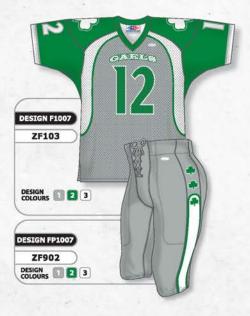

S - XL



SQUARE SHOULDERS

CROSSOVER V-NECK

# ZF302



ROUND SHOULDERS

· CROSSOVER V-NECK

# **ZF303**



 ARCHED SHOULDERS · DEEP V-NECK



CROSSOVER V-NECK

# **STANDARD**

# **QUARTER SLEEVE**



# **OPTIONAL SLEEVE STYLES**



MID SLEEVE

HEMMED WITH ELASTIC SLEEVE ENDS



### **ZF900 SERIES FOOTBALL PANTS**

# STANDARD FEATURES

- SPANDEX
- MESH PAD POCKETS
- TUNNEL ELASTIC WAIST WITH LACE FLY
- COVERSEAM

# SIZES

ADULT: S - 2XL + OVERSIZE YOUTH: S - XL

# ZF901



# STANDARD FEATURES

- · SPANDEX
- MESH PAD POCKETS
- TUNNEL ELASTIC WAIST WITH LACE FLY
- COVERSEAM

# PLUS

· SPANDEX SIDE INSERTS SIZES

ADULT: S - 2XL + OVERSIZE YOUTH: S - XL

# ZF902





# **SUBLIMATION**

# SUBLIMATED FOOTBALL UNIFORMS