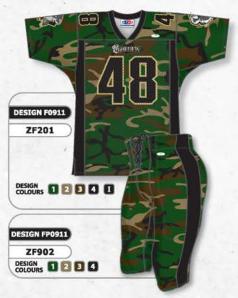

ULDERS

CROSSOVER V-NECK

# ZF302



ROUND SHOULDERS

· CROSSOVER V-NECK

# **ZF303**



 ARCHED SHOULDERS · DEEP V-NECK



CROSSOVER V-NECK

# **STANDARD**

# **QUARTER SLEEVE**



# **OPTIONAL SLEEVE STYLES**



MID SLEEVE

HEMMED WITH ELASTIC SLEEVE ENDS



### **ZF900 SERIES FOOTBALL PANTS**

# STANDARD FEATURES

- SPANDEX
- MESH PAD POCKETS
- TUNNEL ELASTIC WAIST WITH LACE FLY
- COVERSEAM

# SIZES

ADULT: S - 2XL + OVERSIZE YOUTH: S - XL

# ZF901



# STANDARD FEATURES

- · SPANDEX
- MESH PAD POCKETS
- TUNNEL ELASTIC WAIST WITH LACE FLY
- COVERSEAM

# PLUS

· SPANDEX SIDE INSERTS SIZES

ADULT: S - 2XL + OVERSIZE YOUTH: S - XL

# ZF902





# **SUBLIMATION**

# SUBLIMATED FOOTBALL UNIFORMS