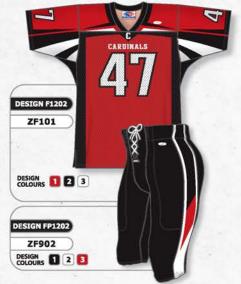

penings)
- 1 PIECE SPANDEX SIDE INSERTS

ADULT: S - 2XL + OVERSIZE YOUTH: S - XL



SQUARE SHOULDERS

CROSSOVER V-NECK

# ZF302



ROUND SHOULDERS

· CROSSOVER V-NECK

# **ZF303**



 ARCHED SHOULDERS · DEEP V-NECK



CROSSOVER V-NECK

# **STANDARD**

# **QUARTER SLEEVE**



# **OPTIONAL SLEEVE STYLES**



MID SLEEVE

HEMMED WITH ELASTIC SLEEVE ENDS



### **ZF900 SERIES FOOTBALL PANTS**

# STANDARD FEATURES

- SPANDEX
- MESH PAD POCKETS
- TUNNEL ELASTIC WAIST WITH LACE FLY
- COVERSEAM

# SIZES

ADULT: S - 2XL + OVERSIZE YOUTH: S - XL

# ZF901



# STANDARD FEATURES

- · SPANDEX
- MESH PAD POCKETS
- TUNNEL ELASTIC WAIST WITH LACE FLY
- COVERSEAM

# PLUS

· SPANDEX SIDE INSERTS SIZES

ADULT: S - 2XL + OVERSIZE YOUTH: S - XL

# ZF902





# **SUBLIMATION**

# SUBLIMATED FOOTBALL UNIFORMS