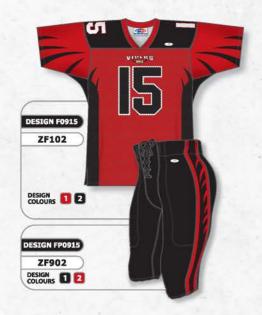

RS

CROSSOVER V-NECK

# ZF302



ROUND SHOULDERS

· CROSSOVER V-NECK

# **ZF303**



 ARCHED SHOULDERS · DEEP V-NECK



CROSSOVER V-NECK

# **STANDARD**

# **QUARTER SLEEVE**



# **OPTIONAL SLEEVE STYLES**



MID SLEEVE

HEMMED WITH ELASTIC SLEEVE ENDS



### **ZF900 SERIES FOOTBALL PANTS**

# STANDARD FEATURES

- SPANDEX
- MESH PAD POCKETS
- TUNNEL ELASTIC WAIST WITH LACE FLY
- COVERSEAM

# SIZES

ADULT: S - 2XL + OVERSIZE YOUTH: S - XL

# ZF901



# STANDARD FEATURES

- · SPANDEX
- MESH PAD POCKETS
- TUNNEL ELASTIC WAIST WITH LACE FLY
- COVERSEAM

# PLUS

· SPANDEX SIDE INSERTS SIZES

ADULT: S - 2XL + OVERSIZE YOUTH: S - XL

# ZF902





# **SUBLIMATION**

# SUBLIMATED FOOTBALL UNIFORMS