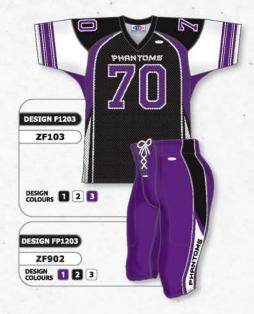

nings)
- 1 PIECE SPANDEX SIDE INSERTS

ADULT: S - 2XL + OVERSIZE YOUTH: S - XL



SQUARE SHOULDERS

CROSSOVER V-NECK

# ZF302



ROUND SHOULDERS

· CROSSOVER V-NECK

# **ZF303**



 ARCHED SHOULDERS · DEEP V-NECK



CROSSOVER V-NECK

# **STANDARD**

# **QUARTER SLEEVE**



# **OPTIONAL SLEEVE STYLES**



MID SLEEVE

HEMMED WITH ELASTIC SLEEVE ENDS



### **ZF900 SERIES FOOTBALL PANTS**

# STANDARD FEATURES

- SPANDEX
- MESH PAD POCKETS
- TUNNEL ELASTIC WAIST WITH LACE FLY
- COVERSEAM

# SIZES

ADULT: S - 2XL + OVERSIZE YOUTH: S - XL

# ZF901



# STANDARD FEATURES

- · SPANDEX
- MESH PAD POCKETS
- TUNNEL ELASTIC WAIST WITH LACE FLY
- COVERSEAM

# PLUS

· SPANDEX SIDE INSERTS SIZES

ADULT: S - 2XL + OVERSIZE YOUTH: S - XL

# ZF902





# **SUBLIMATION**

# SUBLIMATED FOOTBALL UNIFORMS