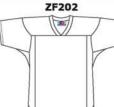

# **ZF200 SERIES**

## STANDARD FEATURES

- HEMMED QUARTER SLEEVES
- SIDE SLITS
- GUSSETS
- SELF FABRIC NECK
- DOUBLE SHOULDERS
- COVERSEAM
- (on shoulders & arm openings)
- 2 PIECE SPANDEX SIDE INSERTS

ADULT: S - 2XL + OVERSIZE YOUTH: S - XL

• SQUARE SHOULDERS

ROUND SHOULDERS

CROSSOVER V-NECK

 ARCHED SHOULDERS · DEEP V-NECK

• T SHOULDERS CROSSOVER V-NECK

**ZF304** 