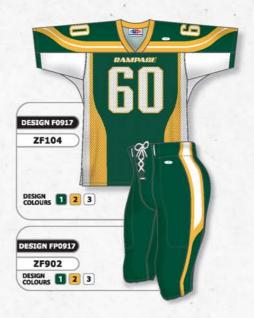

CROSSOVER V-NECK

# ZF302



ROUND SHOULDERS

· CROSSOVER V-NECK

# **ZF303**



 ARCHED SHOULDERS · DEEP V-NECK



CROSSOVER V-NECK

# **STANDARD**

# **QUARTER SLEEVE**



# **OPTIONAL SLEEVE STYLES**



MID SLEEVE

HEMMED WITH ELASTIC SLEEVE ENDS



### **ZF900 SERIES FOOTBALL PANTS**

# STANDARD FEATURES

- SPANDEX
- MESH PAD POCKETS
- TUNNEL ELASTIC WAIST WITH LACE FLY
- COVERSEAM

# SIZES

ADULT: S - 2XL + OVERSIZE YOUTH: S - XL

# ZF901



# STANDARD FEATURES

- · SPANDEX
- MESH PAD POCKETS
- TUNNEL ELASTIC WAIST WITH LACE FLY
- COVERSEAM

# PLUS

· SPANDEX SIDE INSERTS SIZES

ADULT: S - 2XL + OVERSIZE YOUTH: S - XL

# ZF902





# **SUBLIMATION**

# SUBLIMATED FOOTBALL UNIFORMS