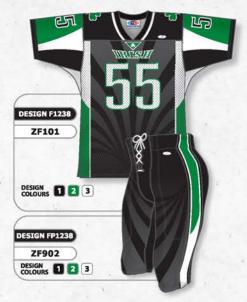

- 2XL + OVERSIZE YOUTH: S - XL



SQUARE SHOULDERS

CROSSOVER V-NECK

# ZF302



ROUND SHOULDERS

· CROSSOVER V-NECK

# **ZF303**



 ARCHED SHOULDERS · DEEP V-NECK



CROSSOVER V-NECK

# **STANDARD**

# **QUARTER SLEEVE**



# **OPTIONAL SLEEVE STYLES**



MID SLEEVE

HEMMED WITH ELASTIC SLEEVE ENDS



### **ZF900 SERIES FOOTBALL PANTS**

# STANDARD FEATURES

- SPANDEX
- MESH PAD POCKETS
- TUNNEL ELASTIC WAIST WITH LACE FLY
- COVERSEAM

# SIZES

ADULT: S - 2XL + OVERSIZE YOUTH: S - XL

# ZF901



# STANDARD FEATURES

- · SPANDEX
- MESH PAD POCKETS
- TUNNEL ELASTIC WAIST WITH LACE FLY
- COVERSEAM

# PLUS

· SPANDEX SIDE INSERTS SIZES

ADULT: S - 2XL + OVERSIZE YOUTH: S - XL

# ZF902





# **SUBLIMATION**

# SUBLIMATED FOOTBALL UNIFORMS