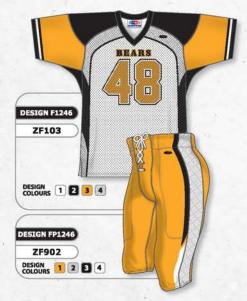

# **CUSTOM SUBLIMATION FOOTBALL PATTERNS**

# **ZF100 SERIES**

# STANDARD FEATURES

- HEMMED QUARTER SLEEVES
- · SIDE SLITS
- GUSSETS
- SELF FABRIC NECK
- DOUBLE SHOULDERS
- COVERSEAM

(on shoulders & arm openings)

# SIZES

ADULT: S - 2XL + OVERSIZE YOUTH: S - XL

· SQUARE SHOULDERS CROSSOVER V-NECK

 ROUND SHOULDERS · CROSSOVER V-NECK

ARCHED SHOULDERS · DEEP V-NECK

CROSSOVER V-NECK

# ZF902