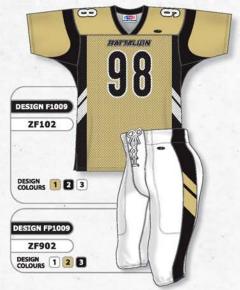

# **ZF200 SERIES**

## STANDARD FEATURES

- HEMMED QUARTER SLEEVES
- SIDE SLITS
- GUSSETS
- SELF FABRIC NECK
- DOUBLE SHOULDERS
- COVERSEAM
- (on shoulders & arm openings)
- 2 PIECE SPANDEX SIDE INSERTS

ADULT: S - 2XL + OVERSIZE YOUTH: S - XL

• SQUARE SHOULDERS

ROUND SHOULDERS

CROSSOVER V-NECK

 ARCHED SHOULDERS · DEEP V-NECK

• T SHOULDERS CROSSOVER V-NECK

**ZF304** 

### **ZF900 SERIES FOOTBALL PANTS**

# STANDARD FEATURES

- SPANDEX
- MESH PAD POCKETS
- TUNNEL ELASTIC WAIST WITH LACE FLY
- COVERSEAM

# SIZES

ADULT: S - 2XL + OVERSIZE YOUTH: S - XL