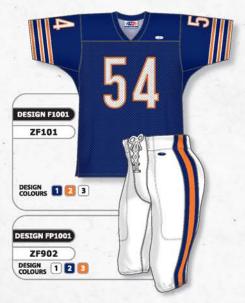

OUTH: S - XL



SQUARE SHOULDERS

CROSSOVER V-NECK

# ZF302



ROUND SHOULDERS

· CROSSOVER V-NECK

# **ZF303**



 ARCHED SHOULDERS · DEEP V-NECK



CROSSOVER V-NECK

# **STANDARD**

# **QUARTER SLEEVE**



# **OPTIONAL SLEEVE STYLES**



MID SLEEVE

HEMMED WITH ELASTIC SLEEVE ENDS



### **ZF900 SERIES FOOTBALL PANTS**

# STANDARD FEATURES

- SPANDEX
- MESH PAD POCKETS
- TUNNEL ELASTIC WAIST WITH LACE FLY
- COVERSEAM

# SIZES

ADULT: S - 2XL + OVERSIZE YOUTH: S - XL

# ZF901



# STANDARD FEATURES

- · SPANDEX
- MESH PAD POCKETS
- TUNNEL ELASTIC WAIST WITH LACE FLY
- COVERSEAM

# PLUS

· SPANDEX SIDE INSERTS SIZES

ADULT: S - 2XL + OVERSIZE YOUTH: S - XL

# ZF902





# **SUBLIMATION**

# SUBLIMATED FOOTBALL UNIFORMS