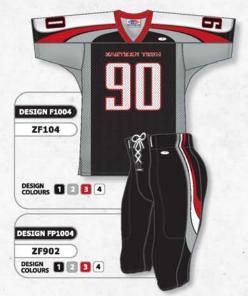

: S - XL



SQUARE SHOULDERS

CROSSOVER V-NECK

# ZF302



ROUND SHOULDERS

· CROSSOVER V-NECK

# **ZF303**



 ARCHED SHOULDERS · DEEP V-NECK



CROSSOVER V-NECK

# **STANDARD**

# **QUARTER SLEEVE**



# **OPTIONAL SLEEVE STYLES**



MID SLEEVE

HEMMED WITH ELASTIC SLEEVE ENDS



### **ZF900 SERIES FOOTBALL PANTS**

# STANDARD FEATURES

- SPANDEX
- MESH PAD POCKETS
- TUNNEL ELASTIC WAIST WITH LACE FLY
- COVERSEAM

# SIZES

ADULT: S - 2XL + OVERSIZE YOUTH: S - XL

# ZF901



# STANDARD FEATURES

- · SPANDEX
- MESH PAD POCKETS
- TUNNEL ELASTIC WAIST WITH LACE FLY
- COVERSEAM

# PLUS

· SPANDEX SIDE INSERTS SIZES

ADULT: S - 2XL + OVERSIZE YOUTH: S - XL

# ZF902





# **SUBLIMATION**

# SUBLIMATED FOOTBALL UNIFORMS