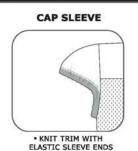

E SHOULDERS
- COVERSEAM
- (on shoulders & arm openings)
- 2 PIECE SPANDEX SIDE INSERTS

ADULT: S - 2XL + OVERSIZE YOUTH: S - XL



• SQUARE SHOULDERS





ROUND SHOULDERS



CROSSOVER V-NECK



 ARCHED SHOULDERS · DEEP V-NECK



• T SHOULDERS CROSSOVER V-NECK

**ZF304** 

# **ZF300 SERIES**

# STANDARD FEATURES

- HEMMED QUARTER SLEEVES WITH LARGER ARMHOLE
- · SIDE SLITS
- SELF FABRIC NECK
- DOUBLE SHOULDERS
- COVERSEAM
- (on shoulders & arm openings)
- 1 PIECE SPANDEX SIDE INSERTS

ADULT: S - 2XL + OVERSIZE YOUTH: S - XL



SQUARE SHOULDERS

CROSSOVER V-NECK

# ZF302



ROUND SHOULDERS

· CROSSOVER V-NECK

# **ZF303**



 ARCHED SHOULDERS · DEEP V-NECK



CROSSOVER V-NECK

# **STANDARD**

# **QUARTER SLEEVE**



# **OPTIONAL SLEEVE STYLES**



MID SLEEVE

HEMMED WITH ELASTIC SLEEVE ENDS



### **ZF900 SERIES FOOTBALL PANTS**

# STANDARD FEATURES

- SPANDEX
- MESH PAD POCKETS
- TUNNEL ELASTIC WAIST WITH LACE FLY
- COVERSEAM

# SIZES

ADULT: S - 2XL + OVERSIZE YOUTH: S - XL

# ZF901



# STANDARD FEATURES

- · SPANDEX
- MESH PAD POCKETS
- TUNNEL ELASTIC WAIST WITH LACE FLY
- COVERSEAM

# PLUS

· SPANDEX SIDE INSERTS SIZES

ADULT: S - 2XL + OVERSIZE YOUTH: S - XL

# ZF902





# **SUBLIMATION**

# SUBLIMATED FOOTBALL UNIFORMS