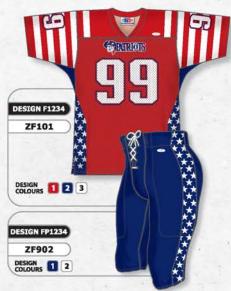

# **ZF100 SERIES**

# STANDARD FEATURES

- HEMMED QUARTER SLEEVES
- · SIDE SLITS
- GUSSETS
- SELF FABRIC NECK
- DOUBLE SHOULDERS
- COVERSEAM

(on shoulders & arm openings)

# SIZES

ADULT: S - 2XL + OVERSIZE YOUTH: S - XL

· SQUARE SHOULDERS CROSSOVER V-NECK

 ROUND SHOULDERS · CROSSOVER V-NECK

ARCHED SHOULDERS · DEEP V-NECK

CROSSOVER V-NECK

### **ZF900 SERIES FOOTBALL PANTS**

# STANDARD FEATURES

- · SPANDEX
- MESH PAD POCKETS
- TUNNEL ELASTIC WAIST WITH LACE FLY
- COVERSEAM

# PLUS

· SPANDEX SIDE INSERTS SIZES

ADULT: S - 2XL + OVERSIZE YOUTH: S - XL

# ZF902