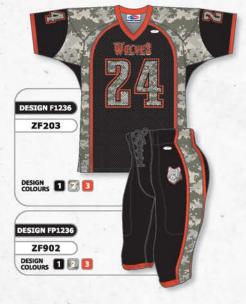

# **ZF200 SERIES**

## STANDARD FEATURES

- HEMMED QUARTER SLEEVES
- SIDE SLITS
- GUSSETS
- SELF FABRIC NECK
- DOUBLE SHOULDERS
- COVERSEAM
- (on shoulders & arm openings)
- 2 PIECE SPANDEX SIDE INSERTS

ADULT: S - 2XL + OVERSIZE YOUTH: S - XL

• SQUARE SHOULDERS

ROUND SHOULDERS

CROSSOVER V-NECK

 ARCHED SHOULDERS · DEEP V-NECK

• T SHOULDERS CROSSOVER V-NECK

**ZF304** 

### **ZF900 SERIES FOOTBALL PANTS**

# STANDARD FEATURES

- · SPANDEX
- MESH PAD POCKETS
- TUNNEL ELASTIC WAIST WITH LACE FLY
- COVERSEAM

# PLUS

· SPANDEX SIDE INSERTS SIZES

ADULT: S - 2XL + OVERSIZE YOUTH: S - XL

# ZF902