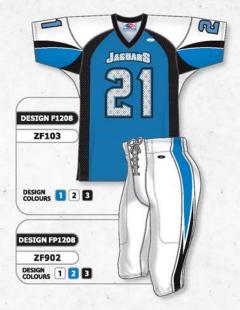

# **ZF100 SERIES**

# STANDARD FEATURES

- HEMMED QUARTER SLEEVES
- · SIDE SLITS
- GUSSETS
- SELF FABRIC NECK
- DOUBLE SHOULDERS
- COVERSEAM

(on shoulders & arm openings)

# SIZES

ADULT: S - 2XL + OVERSIZE YOUTH: S - XL

· SQUARE SHOULDERS CROSSOVER V-NECK

 ROUND SHOULDERS · CROSSOVER V-NECK

ARCHED SHOULDERS · DEEP V-NECK

CROSSOVER V-NECK

# ZF902