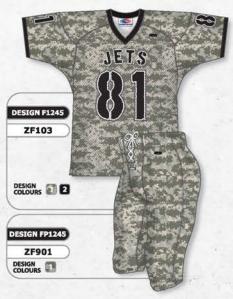

# **CUSTOM SUBLIMATION FOOTBALL PATTERNS**

# **ZF100 SERIES**

# STANDARD FEATURES

- HEMMED QUARTER SLEEVES
- · SIDE SLITS
- GUSSETS
- SELF FABRIC NECK
- DOUBLE SHOULDERS
- COVERSEAM

(on shoulders & arm openings)

# SIZES

ADULT: S - 2XL + OVERSIZE YOUTH: S - XL

· SQUARE SHOULDERS CROSSOVER V-NECK

 ROUND SHOULDERS · CROSSOVER V-NECK

ARCHED SHOULDERS · DEEP V-NECK

CROSSOVER V-NECK

# ZF901

# STANDARD FEATURES

- · SPANDEX
- MESH PAD POCKETS
- TUNNEL ELASTIC WAIST WITH LACE FLY
- COVERSEAM