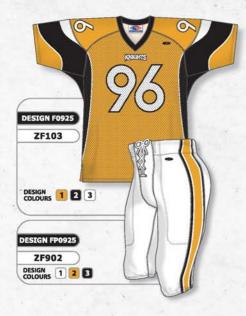

R V-NECK

# ZF302



ROUND SHOULDERS

· CROSSOVER V-NECK

# **ZF303**



 ARCHED SHOULDERS · DEEP V-NECK



CROSSOVER V-NECK

# **STANDARD**

# **QUARTER SLEEVE**



# **OPTIONAL SLEEVE STYLES**



MID SLEEVE

HEMMED WITH ELASTIC SLEEVE ENDS



### **ZF900 SERIES FOOTBALL PANTS**

# STANDARD FEATURES

- SPANDEX
- MESH PAD POCKETS
- TUNNEL ELASTIC WAIST WITH LACE FLY
- COVERSEAM

# SIZES

ADULT: S - 2XL + OVERSIZE YOUTH: S - XL

# ZF901



# STANDARD FEATURES

- · SPANDEX
- MESH PAD POCKETS
- TUNNEL ELASTIC WAIST WITH LACE FLY
- COVERSEAM

# PLUS

· SPANDEX SIDE INSERTS SIZES

ADULT: S - 2XL + OVERSIZE YOUTH: S - XL

# ZF902





# **SUBLIMATION**

# SUBLIMATED FOOTBALL UNIFORMS