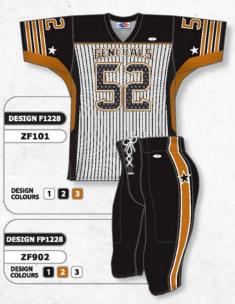

# **ZF100 SERIES**

# STANDARD FEATURES

- HEMMED QUARTER SLEEVES
- · SIDE SLITS
- GUSSETS
- SELF FABRIC NECK
- DOUBLE SHOULDERS
- COVERSEAM

(on shoulders & arm openings)

# SIZES

ADULT: S - 2XL + OVERSIZE YOUTH: S - XL

· SQUARE SHOULDERS CROSSOVER V-NECK

 ROUND SHOULDERS · CROSSOVER V-NECK

ARCHED SHOULDERS · DEEP V-NECK

CROSSOVER V-NECK

# ZF902