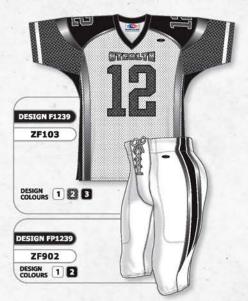

2XL + OVERSIZE YOUTH: S - XL



SQUARE SHOULDERS

CROSSOVER V-NECK

# ZF302



ROUND SHOULDERS

· CROSSOVER V-NECK

# **ZF303**



 ARCHED SHOULDERS · DEEP V-NECK



CROSSOVER V-NECK

# **STANDARD**

# **QUARTER SLEEVE**



# **OPTIONAL SLEEVE STYLES**



MID SLEEVE

HEMMED WITH ELASTIC SLEEVE ENDS



### **ZF900 SERIES FOOTBALL PANTS**

# STANDARD FEATURES

- SPANDEX
- MESH PAD POCKETS
- TUNNEL ELASTIC WAIST WITH LACE FLY
- COVERSEAM

# SIZES

ADULT: S - 2XL + OVERSIZE YOUTH: S - XL

# ZF901



# STANDARD FEATURES

- · SPANDEX
- MESH PAD POCKETS
- TUNNEL ELASTIC WAIST WITH LACE FLY
- COVERSEAM

# PLUS

· SPANDEX SIDE INSERTS SIZES

ADULT: S - 2XL + OVERSIZE YOUTH: S - XL

# ZF902





# **SUBLIMATION**

# SUBLIMATED FOOTBALL UNIFORMS