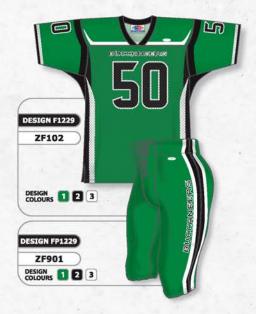

# **ZF100 SERIES**

# STANDARD FEATURES

- HEMMED QUARTER SLEEVES
- · SIDE SLITS
- GUSSETS
- SELF FABRIC NECK
- DOUBLE SHOULDERS
- COVERSEAM

(on shoulders & arm openings)

# SIZES

ADULT: S - 2XL + OVERSIZE YOUTH: S - XL

· SQUARE SHOULDERS CROSSOVER V-NECK

 ROUND SHOULDERS · CROSSOVER V-NECK

ARCHED SHOULDERS · DEEP V-NECK

CROSSOVER V-NECK

# ZF901