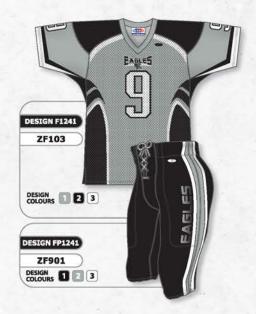

OVERSIZE YOUTH: S - XL



SQUARE SHOULDERS

CROSSOVER V-NECK

# ZF302



ROUND SHOULDERS

· CROSSOVER V-NECK

# **ZF303**



 ARCHED SHOULDERS · DEEP V-NECK



CROSSOVER V-NECK

# **STANDARD**

# **QUARTER SLEEVE**



# **OPTIONAL SLEEVE STYLES**



MID SLEEVE

HEMMED WITH ELASTIC SLEEVE ENDS



### **ZF900 SERIES FOOTBALL PANTS**

# STANDARD FEATURES

- SPANDEX
- MESH PAD POCKETS
- TUNNEL ELASTIC WAIST WITH LACE FLY
- COVERSEAM

# SIZES

ADULT: S - 2XL + OVERSIZE YOUTH: S - XL

# ZF901



# STANDARD FEATURES

- · SPANDEX
- MESH PAD POCKETS
- TUNNEL ELASTIC WAIST WITH LACE FLY
- COVERSEAM

# PLUS

· SPANDEX SIDE INSERTS SIZES

ADULT: S - 2XL + OVERSIZE YOUTH: S - XL

# ZF902





# **SUBLIMATION**

# SUBLIMATED FOOTBALL UNIFORMS