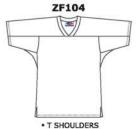

# **ZF100 SERIES**

# STANDARD FEATURES

- HEMMED QUARTER SLEEVES
- · SIDE SLITS
- GUSSETS
- SELF FABRIC NECK
- DOUBLE SHOULDERS
- COVERSEAM

(on shoulders & arm openings)

# SIZES

ADULT: S - 2XL + OVERSIZE YOUTH: S - XL

· SQUARE SHOULDERS CROSSOVER V-NECK

 ROUND SHOULDERS · CROSSOVER V-NECK

ARCHED SHOULDERS · DEEP V-NECK

CROSSOVER V-NECK

• SQUARE SHOULDERS

ROUND SHOULDERS

CROSSOVER V-NECK

 ARCHED SHOULDERS · DEEP V-NECK

• T SHOULDERS CROSSOVER V-NECK

**ZF304** 