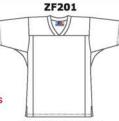

# **ZF200 SERIES**

## STANDARD FEATURES

- HEMMED QUARTER SLEEVES
- SIDE SLITS
- GUSSETS
- SELF FABRIC NECK
- DOUBLE SHOULDERS
- COVERSEAM
- (on shoulders & arm openings)
- 2 PIECE SPANDEX SIDE INSERTS

ADULT: S - 2XL + OVERSIZE YOUTH: S - XL

• SQUARE SHOULDERS

ROUND SHOULDERS

CROSSOVER V-NECK

 ARCHED SHOULDERS · DEEP V-NECK

• T SHOULDERS CROSSOVER V-NECK

**ZF304** 