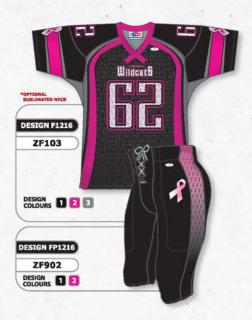

NDEX SIDE INSERTS

ADULT: S - 2XL + OVERSIZE YOUTH: S - XL



SQUARE SHOULDERS

CROSSOVER V-NECK

# ZF302



ROUND SHOULDERS

· CROSSOVER V-NECK

# **ZF303**



 ARCHED SHOULDERS · DEEP V-NECK



CROSSOVER V-NECK

# **STANDARD**

# **QUARTER SLEEVE**



# **OPTIONAL SLEEVE STYLES**



MID SLEEVE

HEMMED WITH ELASTIC SLEEVE ENDS



### **ZF900 SERIES FOOTBALL PANTS**

# STANDARD FEATURES

- SPANDEX
- MESH PAD POCKETS
- TUNNEL ELASTIC WAIST WITH LACE FLY
- COVERSEAM

# SIZES

ADULT: S - 2XL + OVERSIZE YOUTH: S - XL

# ZF901



# STANDARD FEATURES

- · SPANDEX
- MESH PAD POCKETS
- TUNNEL ELASTIC WAIST WITH LACE FLY
- COVERSEAM

# PLUS

· SPANDEX SIDE INSERTS SIZES

ADULT: S - 2XL + OVERSIZE YOUTH: S - XL

# ZF902





# **SUBLIMATION**

# SUBLIMATED FOOTBALL UNIFORMS