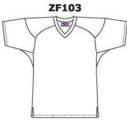

# **ZF100 SERIES**

# STANDARD FEATURES

- HEMMED QUARTER SLEEVES
- · SIDE SLITS
- GUSSETS
- SELF FABRIC NECK
- DOUBLE SHOULDERS
- COVERSEAM

(on shoulders & arm openings)

# SIZES

ADULT: S - 2XL + OVERSIZE YOUTH: S - XL

· SQUARE SHOULDERS CROSSOVER V-NECK

 ROUND SHOULDERS · CROSSOVER V-NECK

ARCHED SHOULDERS · DEEP V-NECK

CROSSOVER V-NECK