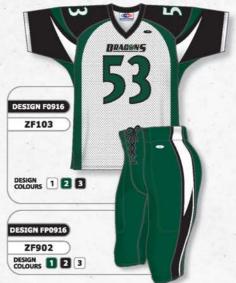

CROSSOVER V-NECK

# ZF302



ROUND SHOULDERS

· CROSSOVER V-NECK

# **ZF303**



 ARCHED SHOULDERS · DEEP V-NECK



CROSSOVER V-NECK

# **STANDARD**

# **QUARTER SLEEVE**



# **OPTIONAL SLEEVE STYLES**



MID SLEEVE

HEMMED WITH ELASTIC SLEEVE ENDS



### **ZF900 SERIES FOOTBALL PANTS**

# STANDARD FEATURES

- SPANDEX
- MESH PAD POCKETS
- TUNNEL ELASTIC WAIST WITH LACE FLY
- COVERSEAM

# SIZES

ADULT: S - 2XL + OVERSIZE YOUTH: S - XL

# ZF901



# STANDARD FEATURES

- · SPANDEX
- MESH PAD POCKETS
- TUNNEL ELASTIC WAIST WITH LACE FLY
- COVERSEAM

# PLUS

· SPANDEX SIDE INSERTS SIZES

ADULT: S - 2XL + OVERSIZE YOUTH: S - XL

# ZF902





# **SUBLIMATION**

# SUBLIMATED FOOTBALL UNIFORMS