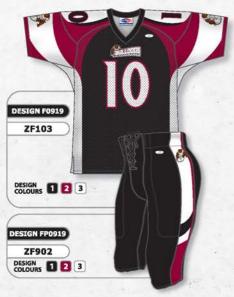

OSSOVER V-NECK

# ZF302



ROUND SHOULDERS

· CROSSOVER V-NECK

# **ZF303**



 ARCHED SHOULDERS · DEEP V-NECK



CROSSOVER V-NECK

# **STANDARD**

# **QUARTER SLEEVE**



# **OPTIONAL SLEEVE STYLES**



MID SLEEVE

HEMMED WITH ELASTIC SLEEVE ENDS



### **ZF900 SERIES FOOTBALL PANTS**

# STANDARD FEATURES

- SPANDEX
- MESH PAD POCKETS
- TUNNEL ELASTIC WAIST WITH LACE FLY
- COVERSEAM

# SIZES

ADULT: S - 2XL + OVERSIZE YOUTH: S - XL

# ZF901



# STANDARD FEATURES

- · SPANDEX
- MESH PAD POCKETS
- TUNNEL ELASTIC WAIST WITH LACE FLY
- COVERSEAM

# PLUS

· SPANDEX SIDE INSERTS SIZES

ADULT: S - 2XL + OVERSIZE YOUTH: S - XL

# ZF902





# **SUBLIMATION**

# SUBLIMATED FOOTBALL UNIFORMS